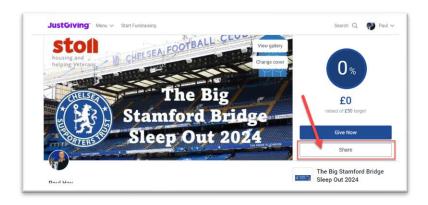

## Step3

Everything is now ready for you to share your unique Just Giving page with friends and family, either, by copying the URL at the top of the View page

or Click the "Share" link

And it will give you different ways to share via social media or email.