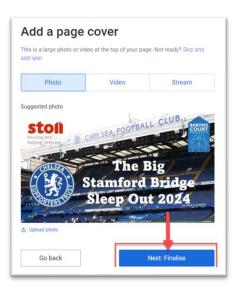

## Step 2

Once signed in, you will be presented with this screen.

• Enter your own fundraising target then click "Next" where you will then have the chance to personalise your webpage.

Click "Launch my page"