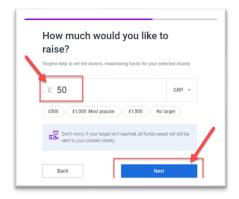

## Step 2

Once signed in, you will be presented with this screen.

• Enter your own fundraising target then click "Next" where you will then have the chance to personalise your webpage.

Click "Launch my page"