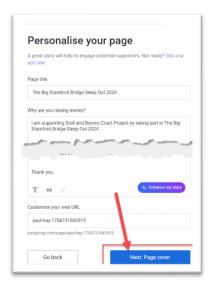

## Step 2

Once signed in, you will be presented with this screen.

• Enter your own fundraising target then click "Next" where you will then have the chance to personalise your webpage.

Click "Launch my page"