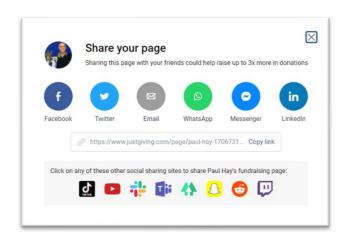

## Step3

Everything is now ready for you to share your unique Just Giving page with friends and family, either, by copying the URL at the top of the View page

or Click the "Share" link

And it will give you different ways to share via social media or email.