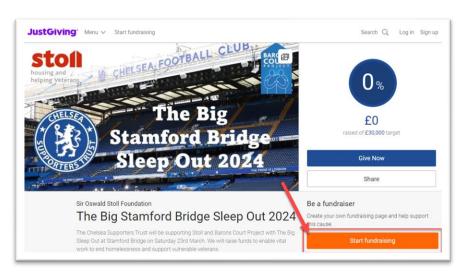

## Step 1

Click on this link to take you directly to the Sleep Out event on the Just Giving website.

https://www.justgiving.com/campaign/bigstamfordbridgesleepout2024

You will now start the process of creating your own, unique page

Click on the "Start Fundraising" button.

• If you already have a Just Giving account, Log In with your details, otherwise click "Sign Up" to create an account.