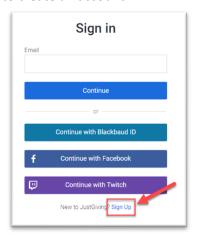

Click on the "Start Fundraising" button.

• If you already have a Just Giving account, Log In with your details, otherwise click "Sign Up" to create an account.