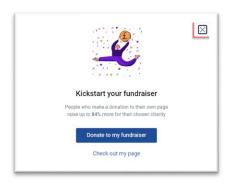

It will then tell you that your page is ready

Click the "X" on the top right corner to get rid of the notification.

Your Page will be displayed.

That is it!