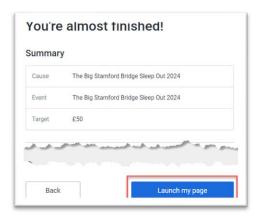

## Step 2

Once signed in, you will be presented with this screen.

• Enter your own fundraising target then click "Next" where you will then have the chance to personalise your webpage.

Click "Launch my page"