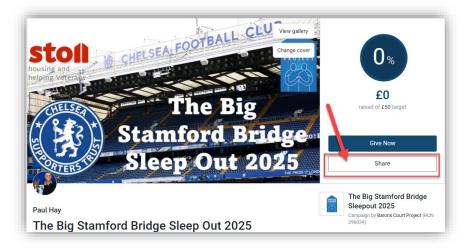

## Step3

Everything is now ready for you to share your unique Just Giving page with friends and family, either, by copying the URL at the top of the View page

or Click the "Share" link

And it will give you different ways to share via social media or email.

| Sharing this | page with yo |               | ould help raise up |           |         |
|--------------|--------------|---------------|--------------------|-----------|---------|
| Facebook     | ×            | Email         | Messenger          | LinkedIn  | Print   |
| 🔗 http       | ps://www.jus | stgiving.com/ | page/paul-1234     | 5?utm Cop | oy link |
|              | You o        | can also help | by sharing this li | nk on     |         |