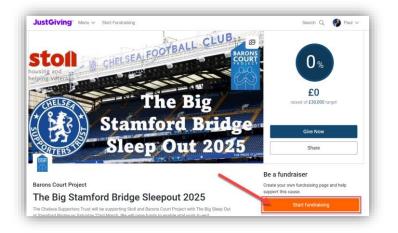

## Step 1

Click on this link to take you directly to the Sleep Out event on the Just Giving website.

https://www.justgiving.com/campaign/bigstamfordbridgesleepout2025

You will now start the process of creating your own, unique page

Click on the "Start Fundraising" button.

• If you already have a Just Giving account, Log In with your details, otherwise click "Sign Up" to create an account.

|                            | e |
|----------------------------|---|
| your page                  |   |
| nail                       |   |
|                            |   |
|                            |   |
| l'm not a robot            |   |
| INCORPORAL Privacy - Terra |   |
| Continue                   |   |
| Continue                   |   |
| or                         |   |
| Continue with Blackbaud ID |   |
|                            |   |
| f Continue with Facebook   |   |
|                            | / |
| 💬 Continue with Twitch     |   |
| New to JustGivine? Sign Up |   |